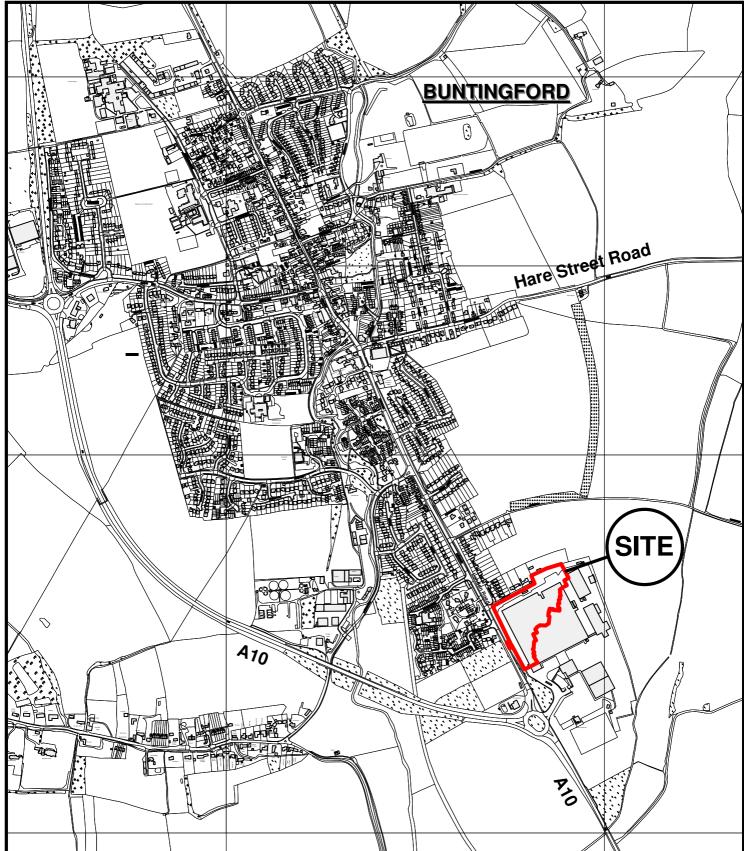

East Herts Council Wallfields Pegs Lane Hertford SG13 8EQ Tel: 01279 655261 Address: Former Sainsburys Distribution Depot, London Road,

Buntingford, Hertfordshire, SG9 9JR

Reference: 3/14/1717/FP

Scale: 1:10000 O.S Sheet: TL3628